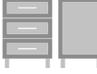

Optional Top Drawer Lock A top drawer lock is available and is optional.

Other Bedside Styles Tempe bedside styles include a 1 drawer, 1 door version, a 1 drawer, no door version and a 3 drawer version.

## Statement of Line

**TEBS30** 21W 19D 30H

**TEBS40** 21W 19D 32H

**TENS10** 21W 19D 25H