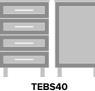

## Statement of Line

**TEBS30** 21W 19D 30H

**TEBS40** 21W 19D 32H

**TENS10** 21W 19D 25H