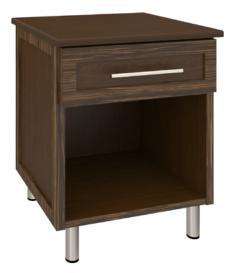

## Nightstand 1 Drawer

Contemporary Tempe Collection is stunning storage featuring dual-tone finishes and an overlay door and drawer design. The premium, oversized, steel hardware offers contemporary styling and easy-to-grab functionality and the dual-tones make this collection perfect for memory care giving the resident a visual boost.

Model: TENS10 21W 19D 25H

Durable Finish Kwalu's proprietary finish doesn't have any of the drawbacks of wood. The finish is moisture impervious, easy to clean and maintenance-free.

**Chamfered Frames** The raised overlay on this collection is a contrasting finish and adds a classic style feature.