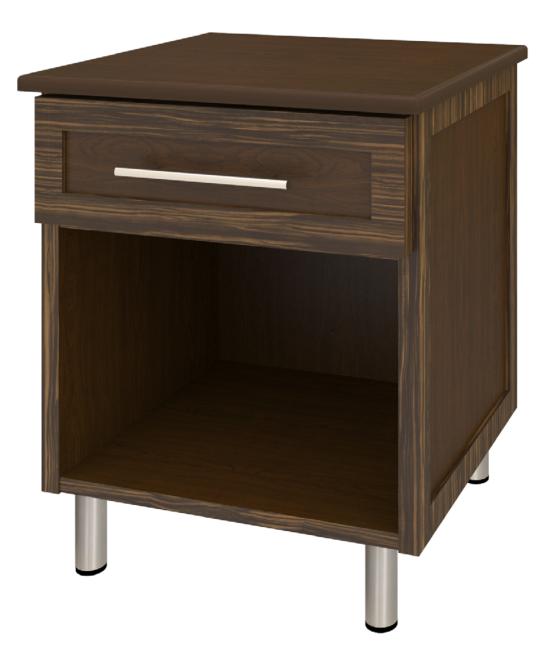

## Nightstand 1 Drawer

Contemporary Tempe Collection is stunning storage featuring dual-tone finishes and an overlay door and drawer design. The premium, oversized, steel hardware offers contemporary styling and easy-to-grab functionality and the dual-tones make this collection perfect for memory care giving the resident a visual boost.

Model: TENS10 21W 19D 25H

Durable Finish Kwalu's proprietary finish doesn't have any of the drawbacks of wood. The finish is moisture impervious, easy to clean and maintenance-free.

**Chamfered Frames** The raised overlay on this collection is a contrasting finish and adds a classic style feature.

Drawers Are constructed with both dowel and mechanical fasteners for additional strength. Ball

bearing removable slides

are fully extendable.

Aluminum Feet Raised on rust proof aluminum feet to allow ease of cleaning beneath casegood.