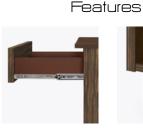

Drawers Are constructed with both dowel and mechanical fasteners for additional strength. Ball

bearing removable slides

are fully extendable.

Aluminum Feet Raised on rust proof aluminum feet to allow ease of cleaning beneath casegood.