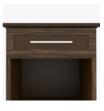

## Nightstand 1 Drawer

Contemporary Tempe Collection is stunning storage featuring dual-tone finishes and an overlay door and drawer design. The premium, oversized, steel hardware offers contemporary styling and easy-to-grab functionality and the dual-tones make this collection perfect for memory care giving the resident a visual boost.

Model: TENS10 21W 19D 25H

Durable Finish Kwalu's proprietary finish doesn't have any of the drawbacks of wood. The finish is moisture impervious, easy to clean and maintenance-free.

**Chamfered Frames** The raised overlay on this collection is a contrasting finish and adds a classic style feature.