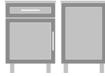

Optional Top Drawer Lock A top drawer lock is available and is optional.

Other Bedside Styles Tempe bedside styles include a 1 drawer, 1 door version, a 1 drawer, no door version and a 3 drawer version.

TEBS11L 21W 19D 30H

**TEBS11R** 21W 19D 30H