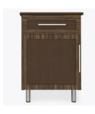

Optional Top Drawer Lock A top drawer lock is available and is optional.

Other Bedside Styles Tempe bedside styles include a 1 drawer, 1 door version, a 1 drawer, no door version and a 3 drawer version.

TEBS11L 21W 19D 30H

**TEBS11R** 21W 19D 30H