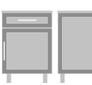

## Nightstand 1 Drawer

Contemporary Tempe Collection is stunning storage featuring dual-tone finishes and an overlay door and drawer design. The premium, oversized, steel hardware offers contemporary styling and easy-to-grab functionality and the dual-tones make this collection perfect for memory care giving the resident a visual boost.

Model: TENS10 21W 19D 25H

Durable Finish Kwalu's proprietary finish doesn't have any of the drawbacks of wood. The finish is moisture impervious, easy to clean and maintenance-free.

**Chamfered Frames** The raised overlay on this collection is a contrasting finish and adds a classic style feature.